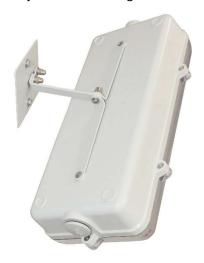

resistant design, including three cable entries for PG-13,5 cable glands and supplied with two plugs.

#### **Technical characteristics**

Lamp in emergency 5 x LED White 5,700 K

Lamp in maintained N/A
Flux in emergency 250 lm
Flux in maintained N/A

Charge indicator 1 x LED green

Autonomy 1 h

Supply voltage 230 Vac - 50 Hz Usage temperature From -40 $^{\circ}$ C to 40 $^{\circ}$ C Battery Ni-Cd (HT) 3.6 V - 1.5 Ah

Remote controllable Yes (TL-300)
Protection rating IP67 - IK08
Electrical insulation Class II

Applicable legislation CE marking (93/68/CEE):

2014/35/EU 2014/30/EU 2011/65/EU

#### **Photometric curve**



DATA SHEET. Model: FIL-250 \_ Rev. 00 (enero 2021)









## **Dimensions**

# Watertight mounting





# Flush mounting (cut: 300 x 160 mm)



# Adjustable mounting