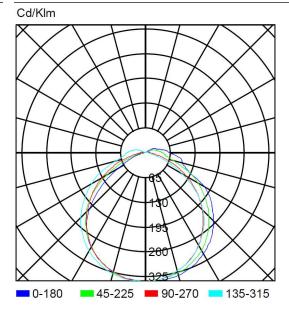

ainless steel frame or suspended through an orientation kit.

Illumination through LED strip (without internal diffuser) with standard transparent diffuser.

High quality, resistant design, including three cable entries for PG-13,5 cable glands and supplied with two plugs.

#### **Technical characteristics**

Lamp in emergency 5 x LED White 5,700 K

Lamp in maintained N/A
Flux in emergency 250 lm
Flux in maintained N/A

Charge indicator 1 x LED green

Autonomy 1 h

Supply voltage 230 Vac - 50 Hz Usage temperature From -40 $^{\circ}$ C to 40 $^{\circ}$ C Battery Ni-Cd (HT) 3.6 V - 1.5 Ah

Remote controllable Yes (TL-300)
Protection rating IP67 - IK08
Electrical insulation Class II

Applicable legislation CE marking (93/68/CEE):

2014/35/EU 2014/30/EU 2011/65/EU

#### **Photometric curve**



DATA SHEET. Model: FIL-250 \_ Rev. 00 (enero 2021)









## **Dimensions**

# Watertight mounting





# Flush mounting (cut: 300 x 160 mm)



# Adjustable mounting