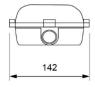

rnal diffuser) with standard transparent diffuser.

High quality, resistant design, including three cable entries for PG-13,5 cable glands and supplied with two plugs.

#### **Technical characteristics**

Lamp in emergency 5 x LED White 5,700 K

Lamp in maintained N/A
Flux in emergency 250 lm
Flux in maintained N/A

Charge indicator 1 x LED green

Autonomy 1 h

Supply voltage 230 Vac - 50 Hz Usage temperature From -40 $^{\circ}$ C to 40 $^{\circ}$ C Battery Ni-Cd (HT) 3.6 V - 1.5 Ah

Remote controllable Yes (TL-300)
Protection rating IP67 - IK08
Electrical insulation Class II

Applicable legislation CE marking (93/68/CEE):

2014/35/EU 2014/30/EU 2011/65/EU

#### **Photometric curve**



DATA SHEET. Model: FIL-250 \_ Rev. 00 (enero 2021)









## **Dimensions**

# Watertight mounting





# Flush mounting (cut: 300 x 160 mm)



# Adjustable mounting