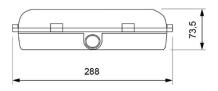

ternal diffuser) with standard transparent diffuser.

High quality, resistant design, including three cable entries for PG-13,5 cable glands and supplied with two plugs.

#### **Technical characteristics**

Lamp in emergency 5 x LED White 5,700 K

Lamp in maintained N/A
Flux in emergency 250 lm
Flux in maintained N/A

Charge indicator 1 x LED green

Autonomy 1 h

Supply voltage 230 Vac - 50 Hz Usage temperature From -40 $^{\circ}$ C to 40 $^{\circ}$ C Battery Ni-Cd (HT) 3.6 V - 1.5 Ah

Remote controllable Yes (TL-300)
Protection rating IP67 - IK08
Electrical insulation Class II

Applicable legislation CE marking (93/68/CEE):

2014/35/EU 2014/30/EU 2011/65/EU

#### **Photometric curve**



DATA SHEET. Model: FIL-250 \_ Rev. 00 (enero 2021)









## **Dimensions**

# Watertight mounting





# Flush mounting (cut: 300 x 160 mm)



# Adjustable mounting