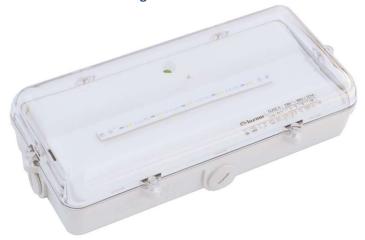

## **Description**

Watertight self-contained emergency luminaire for operation in a temperature range of -40°C to 40°C.

Series consisting of a luminaire whose electronics regulates the battery temperature in any changing environment (freezing chambers, contrast between day and night, etc.) and a BE-L watertight box.

Surface mounting, flush mounting by means of a stainless steel frame or suspended through an orientation kit.

Illumination through LED strip (without internal diffuser) with standard transparent diffuser.

High quality, resistant design, including three cable entries for PG-13,5 cable glands and supplied with two plugs.