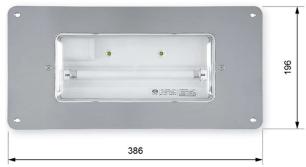

diffuser.

High quality, resistant design, including three cable entries for PG-13,5 cable glands and supplied with two plugs.

#### **Technical characteristics**

Lamp in emergency 5 x LED White 5,700 K

Lamp in maintained N/A
Flux in emergency 250 lm
Flux in maintained N/A

Charge indicator 1 x LED green

Autonomy 1 h

Supply voltage 230 Vac - 50 Hz Usage temperature From -40 $^{\circ}$ C to 40 $^{\circ}$ C Battery Ni-Cd (HT) 3.6 V - 1.5 Ah

Remote controllable Yes (TL-300)
Protection rating IP67 - IK08
Electrical insulation Class II

Applicable legislation CE marking (93/68/CEE):

2014/35/EU 2014/30/EU 2011/65/EU

#### **Photometric curve**



DATA SHEET. Model: FIL-250 \_ Rev. 00 (enero 2021)









## **Dimensions**

# Watertight mounting





# Flush mounting (cut: 300 x 160 mm)



# Adjustable mounting